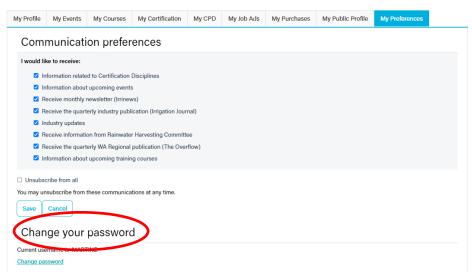

password first.
- If you haven't yet set up a password, click the ? on the password tab and follow prompts to set up.



Once logged in, select my profile from the top right-hand corner of the screen.

Your screen will appear like this:





Familiarise yourself with the relevant tabs available.

From here you will be able to:

- Set up or update your <u>profile</u> details
- View <u>events</u> or <u>training courses</u> that you have registered for
- View any <u>purchases</u> you have made to download the respective invoice/s and pay
- Update your public profile to ensure customers can contact you easily through the my public profile tab and
- Set your <u>preferences</u> to the reflect the types of information you wish to receive from Irrigation Australia.



# Changing your Password:







## Paying an Invoice

To download and/or pay an invoice, simply select the my purchases tab

All open invoices will appear like this, click the "PAY" box and follow the prompts to the "cart" to finalise payment.

#### Open invoices



NOTE: If you are acting on behalf of a company, you will need to be a company administrator and select the company name first (see below image)



To download and/or pay an invoice, simply select the Transactions tab

All open invoices will appear like this, click the "PAY" and follow the prompts to the "cart" to finalise payment.





## Adding Staff Members

To add staff to a corporate/company membership, ensure you are acting on behalf of the company as a company administrator, select the <u>contacts</u> tab and select the <u>Add a staff</u> <u>member<