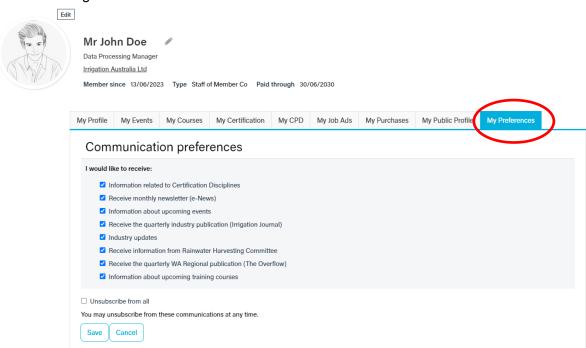

Once logged in, select my profile from the top right-hand corner of the screen.

Your screen will appear like this:

Familiarise yourself with the relevant tabs available.

From here you will be able to:

- Set up or update your <u>profile</u> details
- View <u>events</u> or <u>training courses</u> that you have registered for
- View any <u>purchases</u> you have made to download the respective invoice/s and pay
- Update your public profile to ensure customers can contact you easily through the my public profile tab and
- Set your <u>preferences</u> to the reflect the types of information you wish to receive from Irrigation Australia.