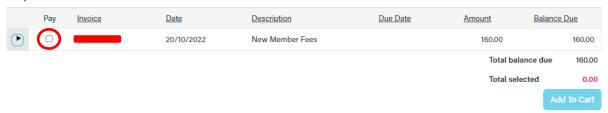

## Paying an Invoice

To download and/or pay an invoice, simply select the my purchases tab

All open invoices will appear like this, click the "PAY" box and follow the prompts to the "cart" to finalise payment.

All open invoices will appear like this, click the "PAY" and follow the prompts to the "cart" to finalise payment.