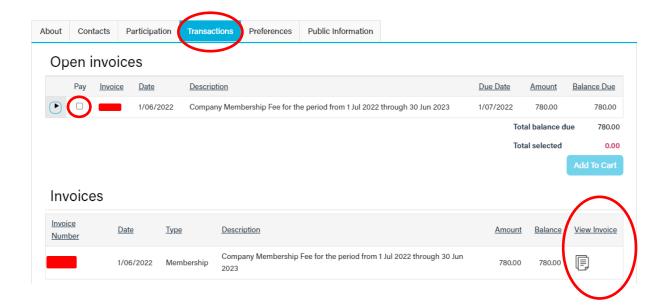

#### Open invoices

NOTE: If you are acting on behalf of a company, you will need to be a company administrator and select the company name first (see below image)

To download and/or pay an invoice, simply select the Transactions tab

All open invoices will appear like this, click the "PAY" and follow the prompts to the "cart" to finalise payment.