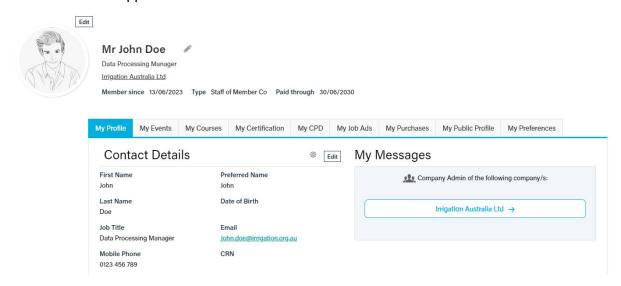

Once logged in, select my profile from the top right-hand corner of the screen.

Your screen will appear like this:

Familiarise yourself with the relevant tabs available.

From here you will be able to:

- Set up or update your <u>profile</u> details
- View <u>events</u> or <u>training courses</u> that you have registered for
- View any <u>purchases</u> you have made to download the respective invoice/s and pay
- Update your public profile to ensure customers can contact you easily through the my public profile tab and
- Set your <u>preferences</u> to the reflect the types of information you wish to receive from Irrigation Australia.