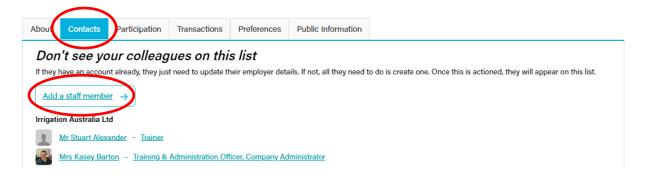

## Adding Staff Members

To add staff to a corporate/company membership, ensure you are acting on behalf of the company as a company administrator, select the <u>contacts</u> tab and select the <u>Add a staff</u> <u>member</u> tab and complete the information